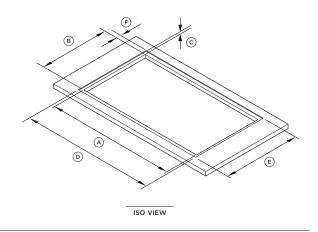

# 

|     |                   | mm  |
|-----|-------------------|-----|
| A   | Overall height    | 52  |
| В   | Overall width     | 920 |
| ©   | Overall depth     | 530 |
| (D) | Height of chassis | 48  |