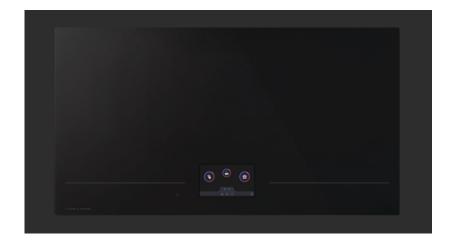

### **OVERVIEW**

Designed to fit raised or flush with the countertop, this stylish cooktop offers full surface induction cooking with the freedom to place cookware anywhere on the surface. It can fit up to six pots or pans at once, each with precise and independent control from very high to very low heats. Easy-to-use, it has an intuitive 7" touchscreen display, pairing powerful functionality with a singular aesthetic treatment.

### **FEATURES**

- Minimal style to fit any kitchen design, with a sleek black glass finish
- 2 Designed to fit raised or flush with the countertop
- 3 Intuitive 7" high-resolution touchscreen display
- Accomodates up to six pots or pans for even heating across any sized cookware
- Ess heat is wasted during induction cooking because only the cookware is heated, not the cooktop surface
- Power settings and intuitive control elements move according to where pots or pans are on the cooktop
- 17 heat settings, plus PowerBoost, for greater cooking flexibility
- Additional cooking functions including Melting, Keep Warm and Simmering
- Made from recyclable, eco-friendly ceramic glass
- Safe to use cooktop remains cool to touch until a pot or pan is placed on the surface